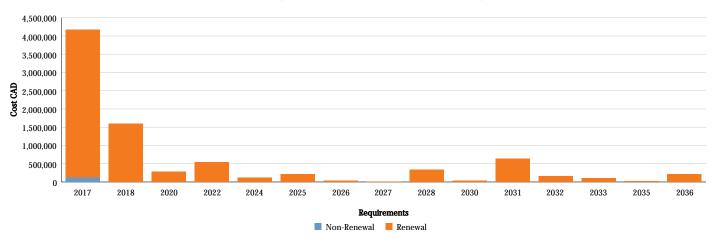

#### Summary of Funding Needed by Requirement Type and Year

| Year  | Renewal Requirements | Non-Renewal Requirements | Total     |
|-------|----------------------|--------------------------|-----------|
| 2017  | 4,045,826            | 126,547                  | 4,172,373 |
| 2018  | 1,600,624            | 0                        | 1,600,624 |
| 2020  | 287,413              | 0                        | 287,413   |
| 2022  | 541,275              | 0                        | 541,275   |
| 2024  | 120,632              | 0                        | 120,632   |
| 2025  | 218,012              | 0                        | 218,012   |
| 2026  | 34,861               | 0                        | 34,861    |
| 2027  | 634                  | 0                        | 634       |
| 2028  | 335,293              | 0                        | 335,293   |
| 2030  | 28,252               | 0                        | 28,252    |
| 2031  | 631,182              | 0                        | 631,182   |
| 2032  | 151,171              | 0                        | 151,171   |
| 2033  | 106,482              | 0                        | 106,482   |
| 2035  | 22,601               | 0                        | 22,601    |
| 2036  | 216,852              | 0                        | 216,852   |
| Total | 8,341,109            | 126,547                  | 8,467,656 |

#### Summary of Funding Needed by Requirement Type and Year

| Year | Renewal Requirements | Non-Renewal Requirements | Total     |
|------|----------------------|--------------------------|-----------|
| 2017 | 4,045,826            | 126,547                  | 4,172,373 |
| 2018 | 1,600,624            | 0                        | 1,600,624 |
| 2020 | 287,413              | 0                        | 287,413   |
| 2022 | 541,275              | 0                        | 541,275   |
| 2024 | 120,632              | 0                        | 120,632   |
| 2025 | 218,012              | 0                        | 218,012   |
| 2026 | 34,861               | 0                        | 34,861    |
| 2027 | 634                  | 0                        | 634       |
| 2028 | 335,293              | 0                        | 335,293   |
| 2030 | 28,252               | 0                        | 28,252    |
| 2031 | 631,182              | 0                        | 631,182   |
| 2032 | 151,171              | 0                        | 151,171   |
| 2033 | 106,482              | 0                        | 106,482   |
| 2035 | 22,601               | 0                        | 22,601    |
| 2036 | 216,852              | 0                        | 216,852   |